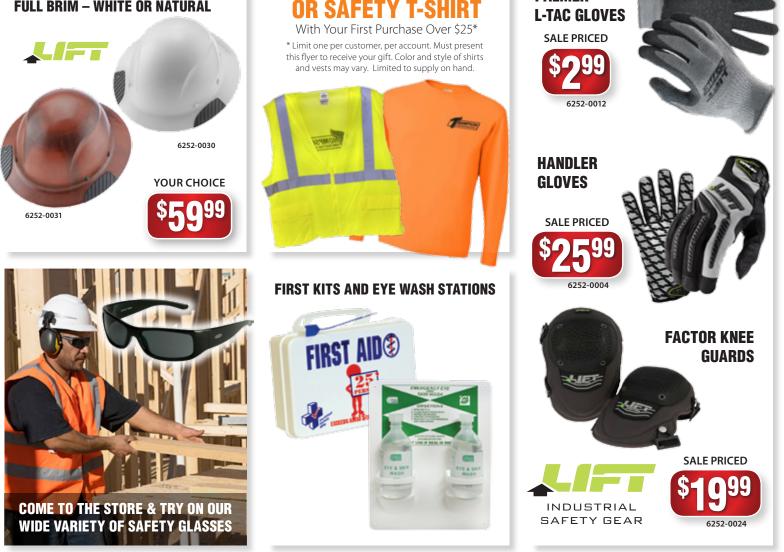

#### FIBER-REINFORCED RESIN FULL BRIM – WHITE OR NATURAL

FREE SAFETY VEST

 $\star$  CORONA'S NUMBER CONSTRUCTION SUPPLIER  $\star$ 