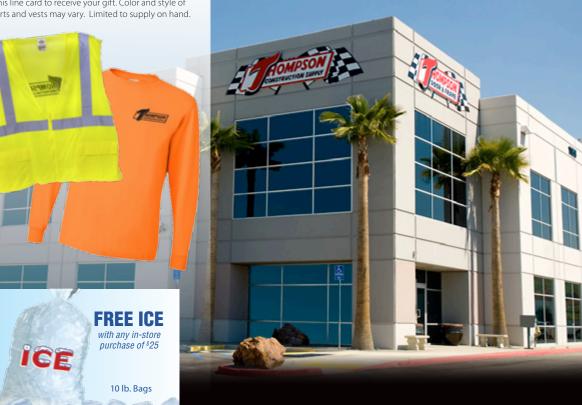

### **FREE SAFETY VEST OR SAFETY T-SHIRT**

With Your First Purchase Over \$25\*

\* Limit one per customer, per account. Must present this line card to receive your gift. Color and style of shirts and vests may vary. Limited to supply on hand.

### **OPEN TO THE PUBLIC**

MON-FRI: 6:00am - 4:30pm

Serving So. California Contractors Since 1962